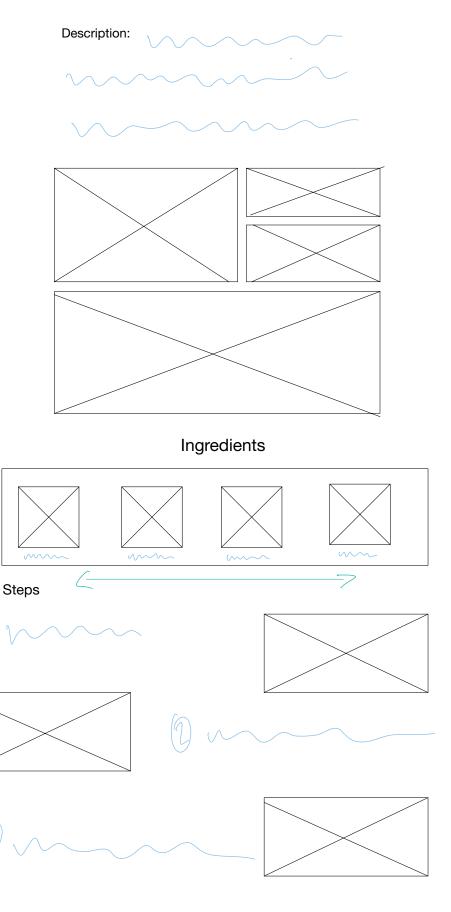

Sters' images will reflect process of step

## Lets make some salmon cakes!



vualá



## Markup #1 Mobile

















Marker #3

Color block Cie one side white, other furle)



Mars of 43

Let's make some salmon cakes

(2)01/2 (2)01/2 (2)01/2 (2)01/2 (2)01/2 (2)01/2 (2)01/2 (2)01/2 (2)01/2 (2)01/2 (2)01/2 (2)01/2 (2)01/2 (2)01/2 (2)01/2 (2)01/2 (2)01/2 (2)01/2 (2)01/2 (2)01/2 (2)01/2 (2)01/2 (2)01/2 (2)01/2 (2)01/2 (2)01/2 (2)01/2 (2)01/2 (2)01/2 (2)01/2 (2)01/2 (2)01/2 (2)01/2 (2)01/2 (2)01/2 (2)01/2 (2)01/2 (2)01/2 (2)01/2 (2)01/2 (2)01/2 (2)01/2 (2)01/2 (2)01/2 (2)01/2 (2)01/2 (2)01/2 (2)01/2 (2)01/2 (2)01/2 (2)01/2 (2)01/2 (2)01/2 (2)01/2 (2)01/2 (2)01/2 (2)01/2 (2)01/2 (2)01/2 (2)01/2 (2)01/2 (2)01/2 (2)01/2 (2)01/2 (2)01/2 (2)01/2 (2)01/2 (2)01/2 (2)01/2 (2)01/2 (2)01/2 (2)01/2 (2)01/2 (2)01/2 (2)01/2 (2)01/2 (2)01/2 (2)01/2 (2)01/2 (2)01/2 (2)01/2 (2)